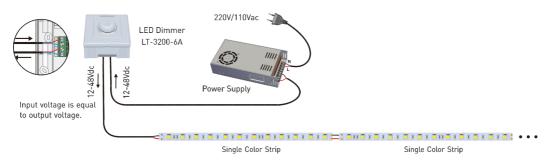

## 5. Wiring Diagram:

5.1 Connecting LED lights:

5.2 Offer PWM dimming signal to drive other equipment:

5.3 You can add our constant voltage power repeater LT-3010-12A to expand power output unlimitedly.