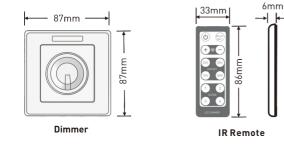

#### 2. Product Size:

## 4. Key Functions and Terminal Instruction:

Working Temperature: Switch Dimensions: Remote Dimensions: Packaging Dimensions: Weight (G.W): -30°C~55°C L87×W87(mm) L86×W33(mm) L96×W91×H61(mm) 175g