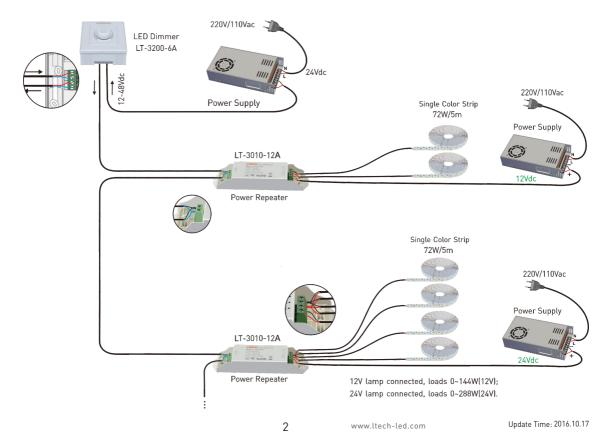

## 5. Wiring Diagram:

5.1 Connecting LED lights:

5.2 Offer PWM dimming signal to drive other equipment:

5.3 You can add our constant voltage power repeater LT-3010-12A to expand power output unlimitedly.