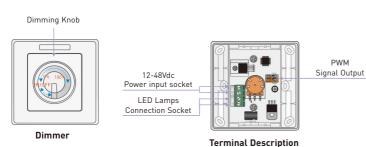

## 4. Key Functions and Terminal Instruction:

Working Temperature: Switch Dimensions: Remote Dimensions: Packaging Dimensions: Weight (G.W): -30°C~55°C L87×W87(mm) L86×W33(mm) L96×W91×H61(mm) 175g

## 5. Wiring Diagram:

5.1 Connecting LED lights:

5.2 Offer PWM dimming signal to drive other equipment:

5.3 You can add our constant voltage power repeater LT-3010-12A to expand power output unlimitedly.