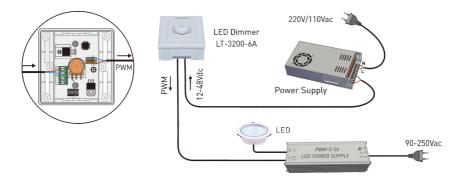

## 5. Wiring Diagram:

5.1 Connecting LED lights:

5.2 Offer PWM dimming signal to drive other equipment:

5.3 You can add our constant voltage power repeater LT-3010-12A to expand power output unlimitedly.