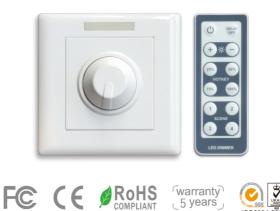

# LT-3200-6A Constant Voltage LED Dimmer

LT-3200 series LED intelligent dimmer is dedicated to adjust the brightness of LED lights, which adopted the most advanced PWM (Pulse-Width Modulation) digital brightness-adjusting technology, users can either operate manually or use the IR wireless remote to control the brightness in the distance, they are suitable for commercial and household 86-style socket installation, the socket can be Installed outside or inside the wall. LED intelligent dimmer can meet different brightness requirements at different time, and can extend life of LED, suitable for adjusting the brightness of both low-power and hi-power LED illumination lights, energy-saving.

#### LT-3200-6A

| Input Voltage:    | 12~48Vdc                            |
|-------------------|-------------------------------------|
| Output Signal:    | CV PWM                              |
| Max Load Current: | 6A                                  |
| Max Output Power: | 72W/144W/216W/288W[12V/24V/36V/48V] |
| Dimming Range:    | 0-100%                              |