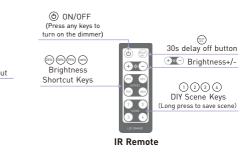

## 4. Key Functions and Terminal Instruction:

Working Temperature: Switch Dimensions: Remote Dimensions: Packaging Dimensions: Weight (G.W): -30°C~55°C L87×W87(mm) L86×W33(mm) L96×W91×H61(mm) 175g