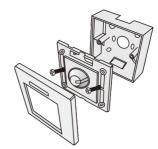

can extend life of LED, suitable for adjusting the brightness of both low-power and hi-power LED illumination lights, energy-saving.

#### 1. Product Parameter:

#### LT-3200-6A

| Input Voltage:    | 12~48Vdc                            |
|-------------------|-------------------------------------|
| Output Signal:    | CV PWM                              |
| Max Load Current: | 6A                                  |
| Max Output Power: | 72W/144W/216W/288W[12V/24V/36V/48V] |
| Dimming Range:    | 0-100%                              |

#### 2. Product Size:



## 4. Key Functions and Terminal Instruction:



Working Temperature: Switch Dimensions: Remote Dimensions: Packaging Dimensions: Weight (G.W): -30°C~55°C L87×W87(mm) L86×W33(mm) L96×W91×H61(mm) 175g

### 3. Installation Instruction:







## 5. Wiring Diagram:

5.1 Connecting LED lights:



5.2 Offer PWM dimming signal to drive other equipment:



5.3 You can add our constant voltage power repeater LT-3010-12A to expand power output unlimitedly.