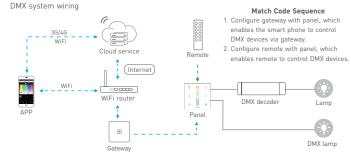

## Application composition

DMX512 control

## DMX wiring

LTECH

EX series touch panel

EX series touch panel

#### Match code between touch panel & gateway