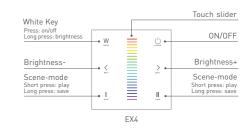

#### Key functions

- st When blue indicator light of  $\circlearrowleft$  key is on, long press  $\circlearrowleft$  to turn on/off buzzer. When white indicator light of  $\circlearrowleft$  key is on, long press (1) to match code.
- st EX panel's scene-mode keys are corresponding with gateway APP's scenes, the scenes can be changed by APP or

\* White light only: press & key to choose black mode, then press W key for white light.