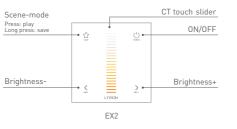

#### Key functions

- st When blue indicator light of  $\circlearrowleft$  key is on, long press  $\circlearrowleft$  to turn on/off buzzer. When white indicator light of  $\circlearrowleft$  key is on, long press (1) to match code.
- st EX panel's scene-mode keys are corresponding with gateway APP's scenes, the scenes can be changed by APP or