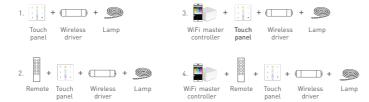

n, long press  $\circlearrowleft$  to turn on/off buzzer. When white indicator light of  $\circlearrowleft$  key is on, long press (1) to match code.
- st EX panel's scene-mode keys are corresponding with gateway APP's scenes, the scenes can be changed by APP or



LTECH





LTECH

EX series touch panel





EX3



LTECH

Brightness-Speed-

ON/OFF

Mode

LTECH

EX series touch panel

EX series touch panel



EX4S





6. Static Cyan 7. Static White

8. RGB Jumping circle 9. 7 Colors Jumping

10. RGB Color Smooth 11. Full-color Smooth 12 Static Black

(only close RGB)

\* White light only: press & key to choose black mode, then press W key for white light.

## Match code sequence





#### el

#### EX series touch panel

## Application composition

DMX512 control



#### Wireless control



touch panel LTECH

## DMX wiring



LTECH

EX series touch panel

EX series touch panel

## RF wireless wiring



## LTECH

EX series touch panel

## Multi-panel control wiring



- \* After touch panel A realizes controlling the lamps, if B and C are matched with A, they can also control the lamps.
- \* Linkage control is also available at connecting with DMX decoders.

## Match code between touch panels

1. Assuming that B matches with A, long press  $\circlearrowleft$  on B until all indicator lights flicker.

2. Touch the within 15 indicator stop flick

2. Touch the slider on A within 15s, when indicator lights of B stop flicking, match successfully.

12

LTECH

EX series touch panel

13

## Match code between touch panel & remote



\* Please match/clear code when () indicator light