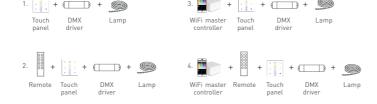

irclearrowleft$  key is on, long press  $\circlearrowleft$  to turn on/off buzzer. When white indicator light of  $\circlearrowleft$  key is on, long press (1) to match code.
- st EX panel's scene-mode keys are corresponding with gateway APP's scenes, the scenes can be changed by APP or



LTECH





LTECH

EX series touch panel





EX3



LTECH

Brightness-Speed-

ON/OFF

Mode

LTECH

EX series touch panel

EX series touch panel



EX4S





6. Static Cyan 7. Static White

8. RGB Jumping circle 9. 7 Colors Jumping

10. RGB Color Smooth 11. Full-color Smooth 12 Static Black

(only close RGB)

\* White light only: press & key to choose black mode, then press W key for white light.

## Match code sequence





#### el

#### EX series touch panel

## Application composition

DMX512 control



#### Wireless control



touch panel LTECH

## DMX wiring



LTECH

EX series touch panel

EX series touch panel

## RF wireless wiring



## LTECH

EX series touch panel

## Multi-panel control wiring



- \* After touch panel A realizes controlling the lamps, if B and C are matched with A, they can also control the lamps.
- \* Linkage control is also available at connecting with DMX decoders.

## Match code between touch panels

1. Assuming that B matches with A, long press  $\circlearrowleft$  on B until all indicator lights flicker.

2. Touch the within 15 indicator stop flick

2. Touch the slider on A within 15s, when indicator lights of B stop flicking, match successfully.

12

LTECH

EX series touch panel

13

## Match code between touch panel & remote



\* Please match/clear cod