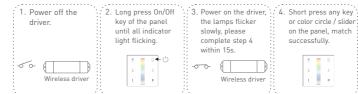

## Match code between touch panel & wireless driver

Touch panels can work with wireless driver F4-3A/F4-5A/F4-DMX-5A/F5-DMX-4A.

#### Method 1:

\* Please match/clear code when () indicator light of panel is white.

LTECH

EX series touch panel