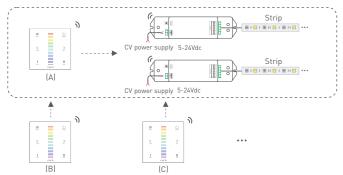

## Multi-panel control wiring

- \* After touch panel A realizes controlling the lamps, if B and C are matched with A, they can also control the lamps.
- \* Linkage control is also available at connecting with DMX decoders.