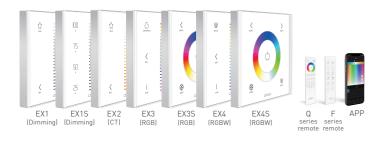

#### EX series touch panel

#### Technical specs

| EX1               | EX1S                                                            | EX2                                                                                   | EX3                                                                       | EX3S                                                                      | EX4                                                                       | EX4S                                                                      |
|-------------------|-----------------------------------------------------------------|---------------------------------------------------------------------------------------|---------------------------------------------------------------------------|---------------------------------------------------------------------------|---------------------------------------------------------------------------|---------------------------------------------------------------------------|
| Dimming           |                                                                 | CT                                                                                    | RGB                                                                       |                                                                           | RGBW                                                                      |                                                                           |
| 100-240Vac        |                                                                 |                                                                                       |                                                                           |                                                                           |                                                                           |                                                                           |
| RF 2.4GHz, DMX512 |                                                                 |                                                                                       |                                                                           |                                                                           |                                                                           |                                                                           |
| -20°C~55°C        |                                                                 |                                                                                       |                                                                           |                                                                           |                                                                           |                                                                           |
| L86×W86×H36[mm]   |                                                                 |                                                                                       |                                                                           |                                                                           |                                                                           |                                                                           |
| L113×W112×H50(mm) |                                                                 |                                                                                       |                                                                           |                                                                           |                                                                           |                                                                           |
| 225g              |                                                                 |                                                                                       |                                                                           |                                                                           |                                                                           |                                                                           |
|                   | 100-240Vac<br>RF 2.4GHz,<br>-20°C~55°<br>L86×W86×H<br>L113×W112 | 100-240Vac<br>RF 2.4GHz, DMX512<br>-20°C~55°C<br>L86×W86×H36[mm]<br>L113×W112×H50[mm] | 100-240Vac RF 2.46Hz, DMX512 -20°C~55°C L86×W86×H36(mm) L113×W112×H50(mm) | 100-240Vac RF 2.4GHz, DMX512 -20°C~55°C L86×W86×H36[mm] L113×W112×H50[mm] | 100-240Vac RF 2.4GHz, DMX512 -20°C~55°C L86×W86×H36[mm] L113×W112×H50[mm] | 100-240Vac RF 2.4GHz, DMX512 -20°C~55°C L86×W86×H36(mm) L113×W112×H50(mm) |