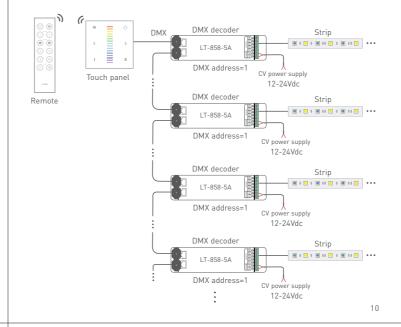

o turn on/off buzzer. When white indicator light of  $\circlearrowleft$  key is on, long press (1) to match code.
- st EX panel's scene-mode keys are corresponding with gateway APP's scenes, the scenes can be changed by APP or



LTECH





LTECH

EX series touch panel





EX3



LTECH

Brightness-Speed-

ON/OFF

Mode

LTECH

EX series touch panel

EX series touch panel



EX4S





6. Static Cyan 7. Static White

8. RGB Jumping circle 9. 7 Colors Jumping

10. RGB Color Smooth 11. Full-color Smooth 12 Static Black

(only close RGB)

\* White light only: press & key to choose black mode, then press W key for white light.

## Match code sequence





#### el

#### EX series touch panel

## Application composition

DMX512 control



#### Wireless control



touch panel LTECH

## DMX wiring



LTECH

EX series touch panel

EX series touch panel

## RF wireless wiring



## LTECH

EX series touch panel

## Multi-panel control wiring



- \* After touch panel A realizes controlling the lamps, if B and C are matched with A, they can also control the lamps.
- \* Linkage control is also available at connecting with DMX decoders.

## Match code between touch panels

1. Assuming that B matches with A, long press  $\circlearrowleft$  on B until all indicator lights flicker.

2. Touch the within 15 indicator stop flick

2. Touch the slider on A within 15s, when indicator lights of B stop flicking, match successfully.

12

LTECH

EX series touch panel

13

## Match code between touch panel & remote



\* Please match/clear code when () indicator light of panel is white.

LTECH

EX serie