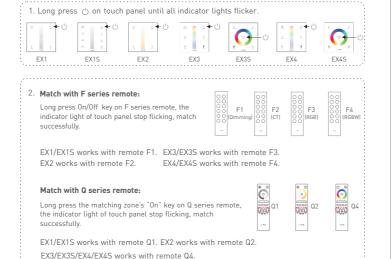

## Match code sequence

## Match code between touch panel & remote

\* Please match/clear code when () indicator light of panel is white.

LTECH

EX series touch panel