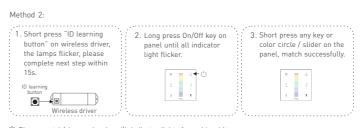

## Match code between touch panel & wireless driver

Touch panels can work with wireless driver F4-3A/F4-5A/F4-DMX-5A/F5-DMX-4A.