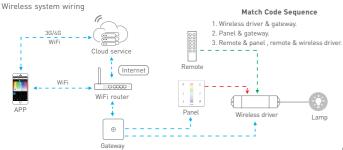

#### Wireless control

touch panel LTECH

## RF wireless wiring

## Match code between touch panel & wireless driver

Touch panels can work with wireless driver F4-3A/F4-5A/F4-DMX-5A/F5-DMX-4A.