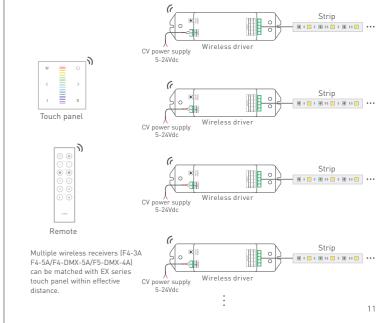

## RF wireless wiring

## Match code between touch panel & wireless driver

Touch panels can work with wireless driver F4-3A/F4-5A/F4-DMX-5A/F5-DMX-4A.