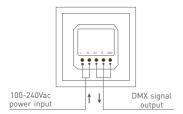

|
|                   | 100-240Vac<br>RF 2.4GHz,<br>-20°C~55°<br>L86×W86×H<br>L113×W112 | 100-240Vac<br>RF 2.4GHz, DMX512<br>-20°C~55°C<br>L86×W86×H36[mm]<br>L113×W112×H50[mm] | 100-240Vac RF 2.46Hz, DMX512 -20°C~55°C L86×W86×H36(mm) L113×W112×H50(mm) | 100-240Vac RF 2.4GHz, DMX512 -20°C~55°C L86×W86×H36[mm] L113×W112×H50[mm] | 100-240Vac RF 2.4GHz, DMX512 -20°C~55°C L86×W86×H36[mm] L113×W112×H50[mm] | 100-240Vac RF 2.4GHz, DMX512 -20°C~55°C L86×W86×H36(mm) L113×W112×H50(mm) |

\* Product with L-BUS logo, supports the function of WIFI-108 advanced mode.







EX series touch panel

Installation instruction Uninstall Baseplate Typical base as below: European style Product size Unit: mm

LTECH

EX series touch panel

Terminals



#### Key functions

- st When blue indicator light of  $\circlearrowleft$  key is on, long press  $\circlearrowleft$  to turn on/off buzzer. When white indicator light of  $\circlearrowleft$  key is on, long press (1) to match code.
- st EX panel's scene-mode keys are corresponding with gateway APP's scenes, the scenes can be changed by APP or



LTECH





LTECH

EX series touch panel





EX3



LTECH

Brightness-Speed-

ON/OFF

Mode

LTECH

EX series touch panel

EX series touch panel



EX4S





6. Static Cyan 7. Static White

8. RGB Jumping circle 9. 7 Colors Jumping

10. RGB Color Smooth 11. Full-color Smooth 12 Static Black

(only close RGB)

\* White light only: press & key to choose black mode, then press W key for white light.

## Match code sequence





#### el

#### EX seri