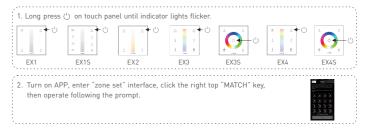

ecting with DMX decoders.

## Match code between touch panels

1. Assuming that B matches with A, long press  $\circlearrowleft$  on B until all indicator lights flicker.

2. Touch the within 15 indicator stop flick

2. Touch the slider on A within 15s, when indicator lights of B stop flicking, match successfully.

12

LTECH

EX series touch panel

13

## Match code between touch panel & remote



\* Please match/clear code when () indicator light of panel is white.

LTECH

EX series touch panel

## Match code between touch panel & wireless driver

Touch panels can work with wireless driver F4-3A/F4-5A/F4-DMX-5A/F5-DMX-4A.

#### Method 1:





\* Please match/clear code when () indicator light of panel is white.

LTECH

EX series touch panel

#### Match code between touch panel & gateway



#### Clear code



\* Please match/clear code when 🖰 indicator light of panel is white.

\* No further notice if any changes in the manual.

Product function depends on the goods.

Please feel free to contact our official distributor if any question

www.ltech-led.com Update Time: 2020.02.28\_A2 15

14 www.ltech-led.co