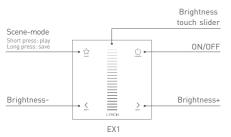

#### Key functions

- st When blue indicator light of  $\circlearrowleft$  key is on, long press  $\circlearrowleft$  to turn on/off buzzer. When white indicator light of  $\circlearrowleft$  key is on, long press (1) to match code.
- st EX panel's scene-mode keys are corresponding with gateway APP's scenes, the scenes can be changed by APP or

\* White light only: press & key to choose black mode, then press W key for white light.