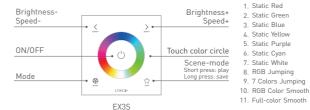

LTECH

LTECH

EX series touch panel

EX3

LTECH

Brightness-Speed-

ON/OFF

Mode

LTECH

EX series touch panel

EX series touch panel

EX4S

6. Static Cyan 7. Static White

8. RGB Jumping circle 9. 7 Colors Jumping

10. RGB Color Smooth 11. Full-color Smooth 12 Static Black

(only close RGB)

\* White light only: press & key to choose black mode, then press W key for white light.