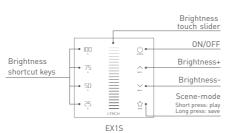

#### Key functions

- st When blue indicator light of  $\circlearrowleft$  key is on, long press  $\circlearrowleft$  to turn on/off buzzer. When white indicator light of  $\circlearrowleft$  key is on, long press (1) to match code.
- st EX panel's scene-mode keys are corresponding with gateway APP's scenes, the scenes can be changed by APP or