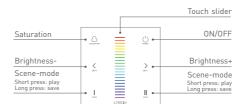

#### Key functions

- st When blue indicator light of  $\circlearrowleft$  key is on, long press  $\circlearrowleft$  to turn on/off buzzer. When white indicator light of  $\circlearrowleft$  key is on, long press (1) to match code.
- st EX panel's scene-mode keys are corresponding with gateway APP's scenes, the scenes can be changed by APP or