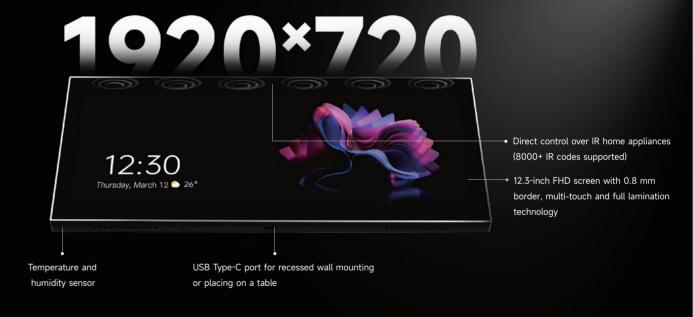

#### Meticulous Craftsmanship

45

Support recessed wall mounting or placing on a table

HAM-BLE

- Remotely access your devices via Wi-Fi, 4G/5G, and support remote firmware upgrade for the latest version
- With the database of 8000+ infrared codes, more than 95% of infrared home appliances on the market are compatible
- supports cloud scenarios, local scenarios, cloud automation and local automation control functions, meet different smart automation applications.