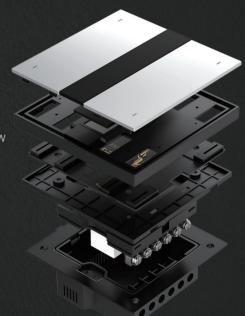

#### Maximum total load 2000W

Ultra-thin metal buttons are consistent with the thickness all LTECH panels

26 precision processes

CNC technology
 Casting the beauty of supercars

Light touch switch design

250g force buttons
 Comfortable experience

More reliable quality

 100 000 times Repeated press test

Passed multiple rigorous tests

Singleway maximum load 600W

4-way relays
 Can directly load equipment

Easier installation

National standard 86 standard bottom box

#### **Smart Home Smart Control Center**

- Enable extensive control over smart devices
- Provide multiple interaction modes
- Deliver ultimate experience

SP-GW-PRO

The flat panel design and evenly spaced 250gf buttons make a visual impact and deliver a perfect user experience. Switches use CNC technology with aviation aluminum alloy and have undergone the pressure test 100,000 times that deliver the best quality possible.