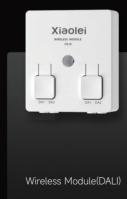

CG-Kit Smart Module

CG-T Wireless Module(Triac)

CG-D Wireless Module(DALI)

CG-D-PRO DALI LED module

CG-DAM-PRO Wireless Module (DALI/0-10V/DMX, 3 in 1)

RC4-BLE Bluetooth LED remote

#### Super Wireless Modules 2.0

Wired +Wireless solution

CG-T BLE - Triac

CG-D BLE - DALI

CG-DAM-PRO (3 in 1) BLE-DALI, 0-10V, DMX

- Compatible with four major dimming protocols, suitable for applications in homes, commercial spaces, etc
- Adopt the advanced Bluetooth 5.0 SIG Mesh networking technology
- OTA upgrade enables automatic and timely upgrade of firmware
- Cover four major dimming interfaces and control DIM, CT and colors of various lights
- Provide multiple parameter options to meet the demands of any occasion