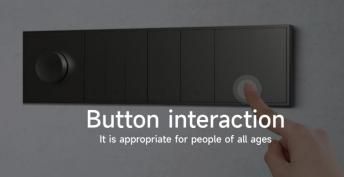

# SUPER : **Activated Series Smart Switches** Actions are performed instantly with just one tap on the wall panel

Enhance your home's aesthetics with a great combination of wall panels