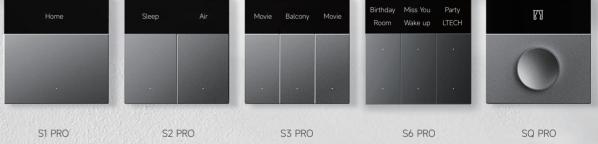

# SUPER : **Super Smart Panels / Switches**

SP-GW-6S Super Panel 6S

SQ PRO

Smart Switch (Knob)

...

SP-GW-4S Super Panel 4S

SQ-B (Battery-powered)

Smart Switch (Knob)

Smart Switch (2 Gang)

S1

Smart Switch (1 Gang)

Smart Switch (3 Gang)

Smart Switch (6 Gang)

Smart Switch (2 Gang)

S3 Smart Switch (3 Gang)

Smart Switch (4 Gang)

Double panel surround

SQ

Smart Switch (Knob)

Smart Switch (6 Gang)

Triple panel surround

Quad panel surround

Product colors: 
Grey Glod White