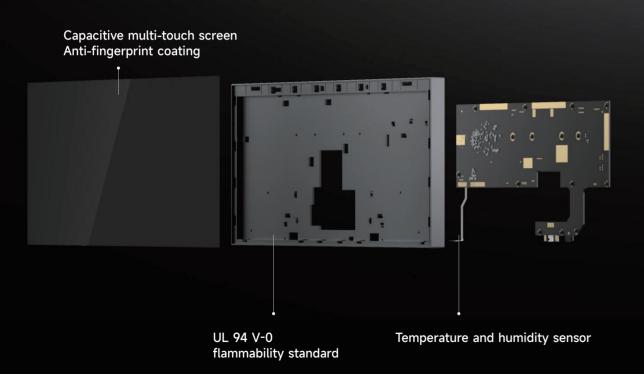

#### Meticulous Craftsmanship

45

Support recessed wall mounting or placing on a table