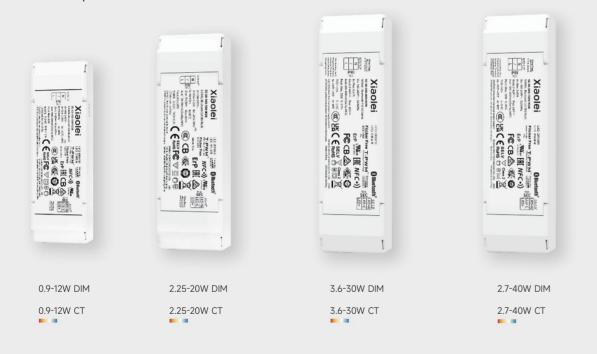

## Super Smart Drivers T-PWM°

Adopt T-PWM super depth dimming technology that it is ideally suited for use in various lights, including linear lights, downlights, spotlights, magnetic track lights, etc. Create healthy, comfortable and smart lighting environments.

#### T-PWM® dimming technology that achieves dimming down to 0.0001%

Super depth dimming level: 0.0001%

Testing standard: Lamp

Current of maximum brightness For example Current of minimum brightness

≤0.0003mA

LM Series

- New technology for dimming lights down to 0.0001% lets you freely select the optimal brightness
- Flicker-free dimming, high frequency exemption level. It is kind to your eyes
- Controlled via a panel, a remote or your phone.

#### **Constant Current LED Drivers**

Provide exceptional lighting for you

SE Series

- High performance, great quality. Flicker-free, soft lighting
- Ultra small, thin, lightweight
- Rubycon capacitor, 5-year warranty
- Control all various types of luminaries in your home
- Simple and elegant with screwless clamshell design. A perfect combination of art and utility.