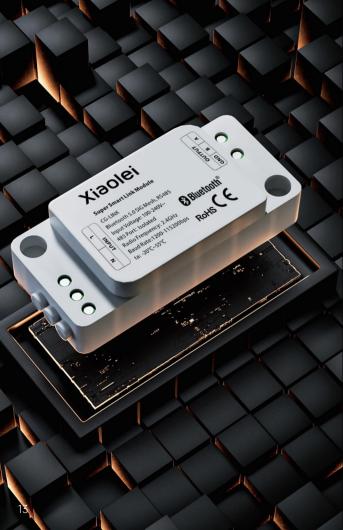

#### Super Smart Link Module

Two-way intelligent control

Various 485 hosts to control the Xiaolei system

Drying system | Ladder control system

Xiaolei system controls the third-party 485 systems

CG-LINK

- Realize the mutual integration and control between the third-party 485 system and the Xiaolei smart home system.
- Customize 485 instructions, bind the devices in the Xiaolei smart home system, realize local scenes, and linkage automation.