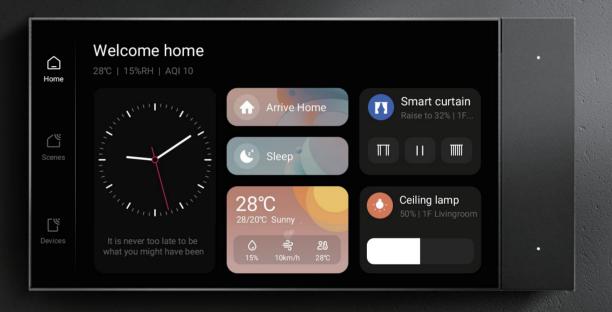

# Go Above and Beyond

Super Panel 12S

# Super Panel 12S Go Above and Beyond

A ultra smart display defines your future life

Full display | Touchscreen & APP interaction | Multi-protocol compatible | OTA update

#### Smart linked actions are more considerate

Making the entire home connected

#### High configuration for best performance

#### Meticulous Craftsmanship

45

Support recessed wall mounting or placing on a table