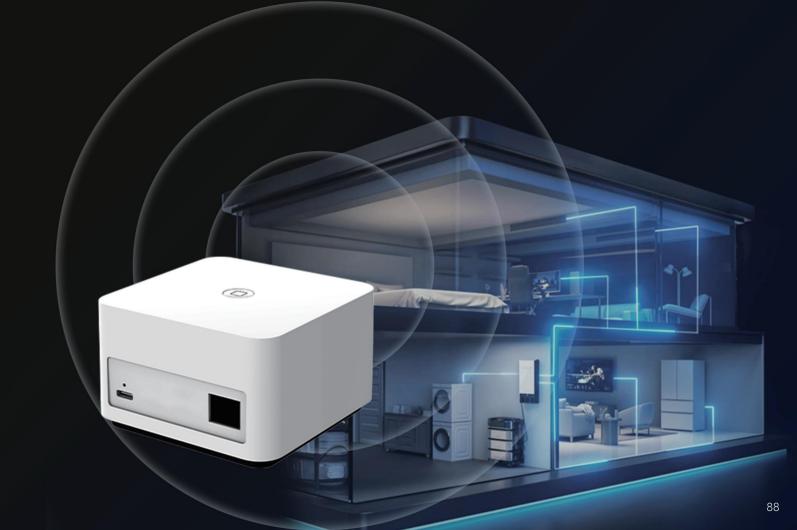

### Homekit smart gateway

Access to Apple Homekit platform Super strong ecological linkage!

Whole house interconnection creates various scenes

Link home appliance modules, interconnected infrared devices, etc.

Ecological expansion, unlimited possibilities of intelli gent connection

Apple HomeKit intelligently controls Lei Te smart devices

Synergy with multiple brands of smart devices Link the various smart brands connected to HomeKit