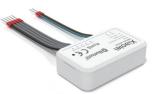

#### Single-Channel Bluetooth Relay

- Quickly turn on/off the device through Bluetooth control
- Work with a Super Panel, a smart wireless switch or a smart remote. Control it via the APP

CG-TRIG

RELAY-BLE01