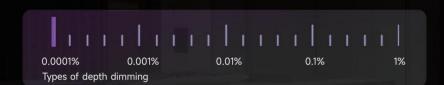

#### T-PWM® dimming technology that achieves dimming down to 0.0001%

Super depth dimming level: 0.0001%

Testing standard: Lamp

Current of maximum brightness For example Current of minimum brightness

≤0.0003mA