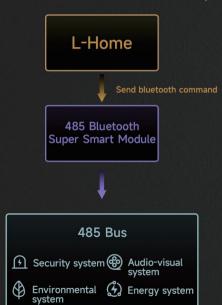

#### Super Smart Link Module

Two-way intelligent control

Various 485 hosts to control the Xiaolei system

Drying system | Ladder control system

Xiaolei system controls the third-party 485 systems

CG-LINK

- Realize the mutual integration and control between the third-party 485 system and the Xiaolei smart home system.
- Customize 485 instructions, bind the devices in the Xiaolei smart home system, realize local scenes, and linkage automation.