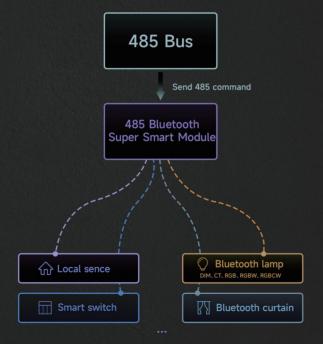

#### Super Smart Link Module

Two-way intelligent control

Various 485 hosts to control the Xiaolei system

Drying system | Ladder control system

Xiaolei system controls the third-party 485 systems

CG-LINK

- Realize the mutual integration and control between the third-party 485 system and the Xiaolei smart home system.
- Customize 485 instructions, bind the devices in the Xiaolei smart home system, realize local scenes, and linkage automation.