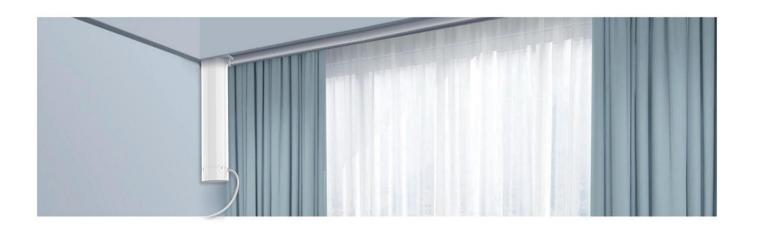

#### Bluetooth Curtain Motor

- Controlled via the app, remote or voice commands
- Silent DC motor. It runs smoothly and generates less heat
- Automatically memorize the position of the curtain and operate automatically when the power is off.
- Soft start function. Automatically stop if the curtain meets resistance during operating.

CG-CURH3