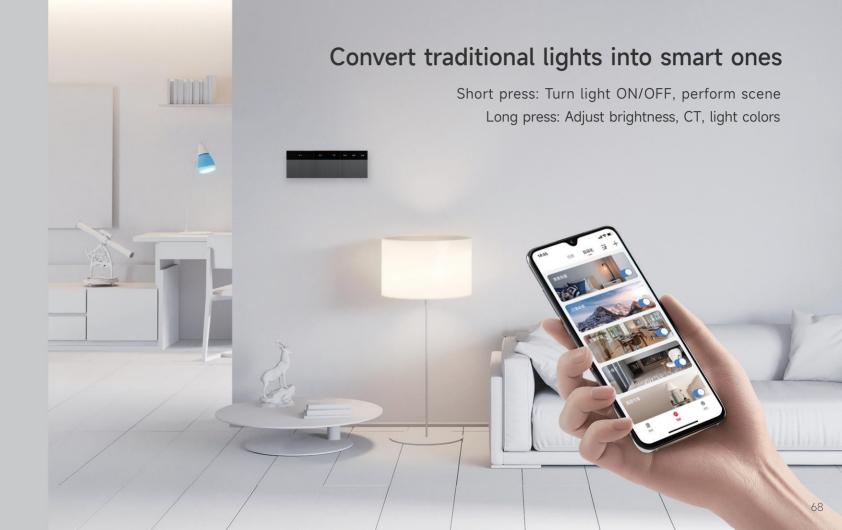

# SUPER : **Activated Series Smart Switches** Actions are performed instantly with just one tap on the wall panel

Enhance your home's aesthetics with a great combination of wall panels

#### Automated interconnection between group panels

Freely and quickly sync group panels Set up multi-location access and control several panel groups simultaneously

#### Give you great flexibility in choosing the installation mode

Directly install the panel in the 86 type junction box

Place or stick it on a flat surface

#### Create a cohesive look for your walls

86 type junction box | 400+panel combinations | Unified mounting frame