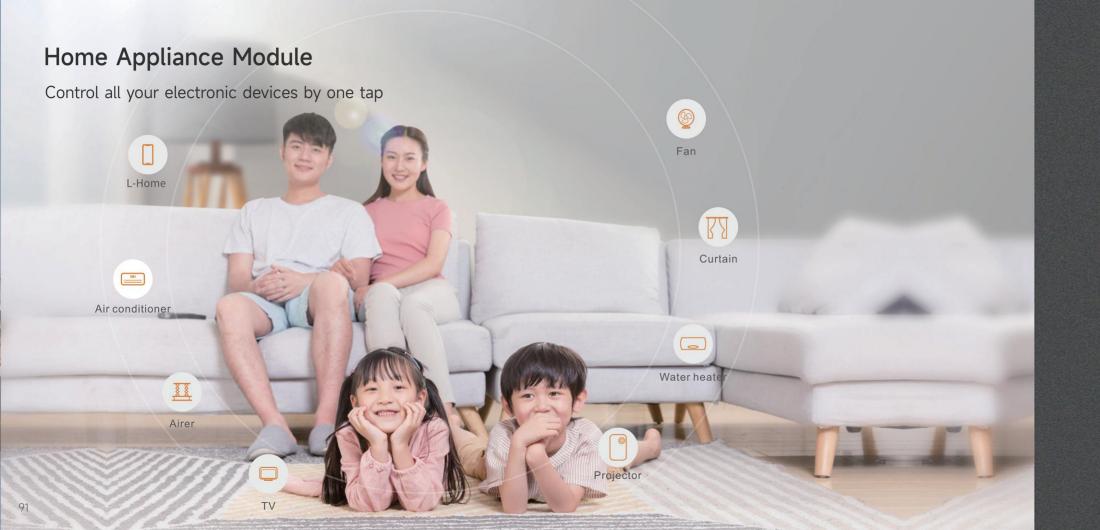

### **Super Smart Accessories**

HAM-BLE

CG-AIR-MAX Home Appliance Module Central Air Conditioner Module (Floor Heating / Fresh Air)

RELAY-BLE01 Switch Module

CG-TRIG Bluetooth Dry Contact Module

CG-LINK Super Smart Link Module

## Take total control of all your home appliances

Get the right temperature, light intensity and have audio and video control with a diverse range of smart accessories. You can connect more smart devices to work together. Say goodbye to the traditional control method for home appliances and embrace the smart one.

HAM-BLE

- Remotely access your devices via Wi-Fi, 4G/5G, and support remote firmware upgrade for the latest version
- With the database of 8000+ infrared codes, more than 95% of infrared home appliances on the market are compatible
- supports cloud scenarios, local scenarios, cloud automation and local automation control functions, meet different smart automation applications.

- Access remote control via the app
- Gain timing control
- Work with smart air conditioners that support scene linkage
- Achieve linkage with other smart home devices

Precisely detect human motions

Detect movements