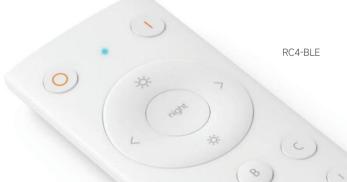

CG-Kit Smart Module

CG-T Wireless Module(Triac)

CG-D Wireless Module(DALI)

CG-D-PRO DALI LED module

CG-DAM-PRO Wireless Module (DALI/0-10V/DMX, 3 in 1)

RC4-BLE Bluetooth LED remote