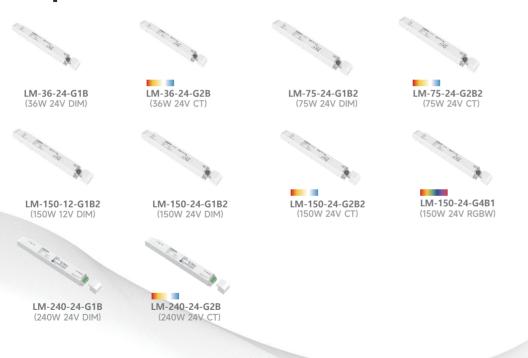

## Super Smart Drivers T-PWM°

Adopt T-PWM super depth dimming technology that it is ideally suited for use in various lights, including linear lights, downlights, spotlights, magnetic track lights, etc. Create healthy, comfortable and smart lighting environments.

#### T-PWM® dimming technology that achieves dimming down to 0.0001%

Super depth dimming level: 0.0001%

Testing standard: Lamp

Current of maximum brightness For example Current of minimum brightness

≤0.0003mA

LM Series

- New technology for dimming lights down to 0.0001% lets you freely select the optimal brightness
- Flicker-free dimming, high frequency exemption level. It is kind to your eyes
- Controlled via a panel, a remote or your phone.

  Achieve consistency of lighting effects among multiple devices
- User-friendly design. Built-in soft start function produces a warm glow