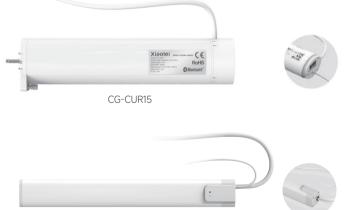

#### Bluetooth Curtain Motor

- Controlled via the app, remote or voice commands
- Silent DC motor. It runs smoothly and generates less heat
- Automatically memorize the position of the curtain and operate automatically when the power is off.
- Soft start function. Automatically stop if the curtain meets resistance during operating.

CG-CURH3