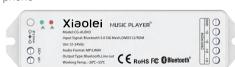

#### Bluetooth Music Player

- Use advanced Bluetooth 5.0 SIG Mesh networking technology and controlled by RDM/DMX 512 protocol
- Connect with our L-Home IoT Cloud Platform through Bluetooth Mesh
- Provide multiple playback options, such as USB flash disk, TF card or mobile phone
- Support multiple output modes, such as wired active speaker or Bluetooth speaker

CG-AUDIO