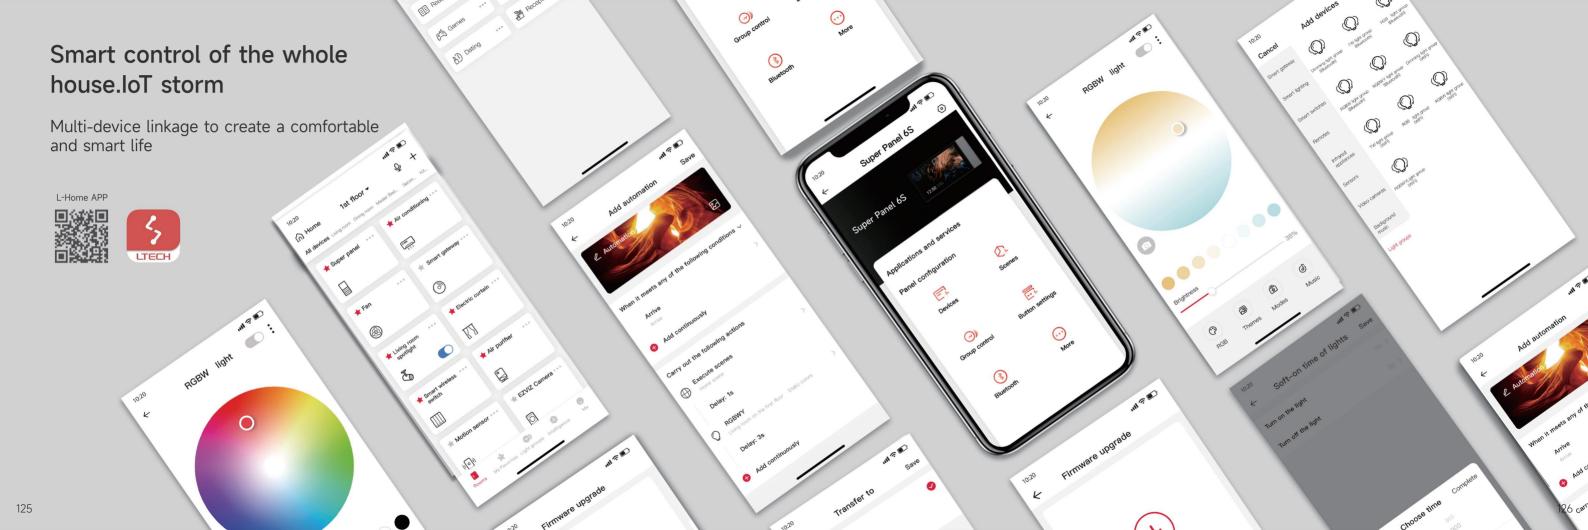

t LED Drivers**

Provide exceptional lighting for you



SE Series

- High performance, great quality. Flicker-free, soft lighting
- Ultra small, thin, lightweight
- Rubycon capacitor, 5-year warranty
- Control all various types of luminaries in your home
- Simple and elegant with screwless clamshell design. A perfect combination of art and utility.





Magnetic Track Light LED Drivers
Constant Current DIM/CT

- Meet the IEEE1789 standard. Flicker-free, high frequency exemption level
- Simple installation. Quiet, no high frequency noise
- Only 15g in weight, suitable for STUCCHI standard housings
- 48V low voltage design, protection against polarity reversal

#### Museum-level intelligent lighting solutions

Meet all scene requirements



























































< 150m²



150m²-350m²



Customized solutions