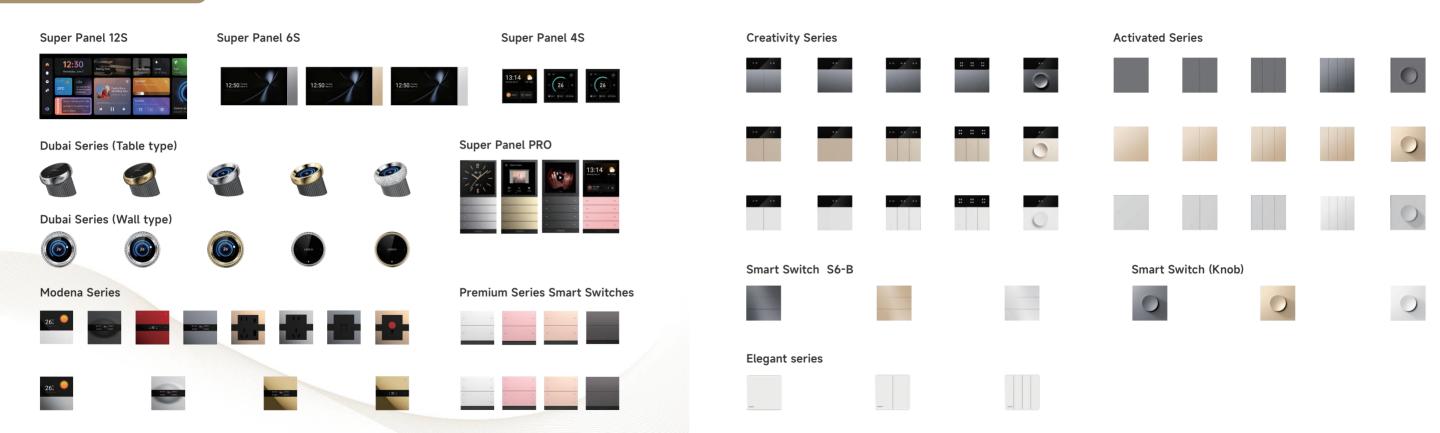

#### Super Smart Panels / Switches / Knobs

27-70 Dubai Carias Cupar Cmart Knaha

| 23-30 | Modena Series Super Smart Knobs  Modena Series Super Smart Panels |       |                                               |
|-------|-------------------------------------------------------------------|-------|-----------------------------------------------|
| 39-46 | Super Panel 12S                                                   |       |                                               |
| 47-54 | Super Panel PRO +<br>Premium Series Smart Switches                |       |                                               |
| 55-60 | Design Inspiration of<br>Super+ Series                            |       |                                               |
| 61-62 | Super Panel 6S                                                    | 71-74 | Activated Series<br>6 Gang Super Smart Switch |
| 63-64 | Super Panel 4S                                                    |       |                                               |
| 65-68 | Creativity Series<br>Smart Switches                               | 75-76 | Smart Panel<br>Combinations                   |
| 69-70 | Activated Series<br>Smart Switches                                | 77-80 | Elegant Series                                |

# SUPER : **Super Smart Panels / Switches**

SP-GW-6S Super Panel 6S

SQ PRO

Smart Switch (Knob)

...

SP-GW-4S Super Panel 4S

SQ-B (Battery-powered)

Smart Switch (Knob)

Smart Switch (2 Gang)

S1

Smart Switch (1 Gang)

Smart Switch (3 Gang)

Smart Switch (6 Gang)

Smart Switch (2 Gang)

S3 Smart Switch (3 Gang)

Smart Switch (4 Gang)

Double panel surround

SQ

Smart Switch (Knob)

Smart Switch (6 Gang)

Triple panel surround

Quad panel surround

Product colors: 
Grey Glod White