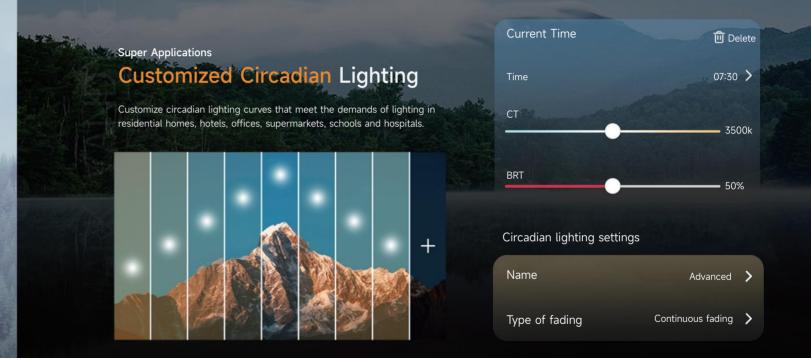

#### Adaptive Lighting

Match the needs of human biological cycles

#### **Full Circadian Lighting**

Xiaolei Home Al can get the weather forecast and mimic the intensity and color temperature of natural light throughout the day to support human circadian rhythm.