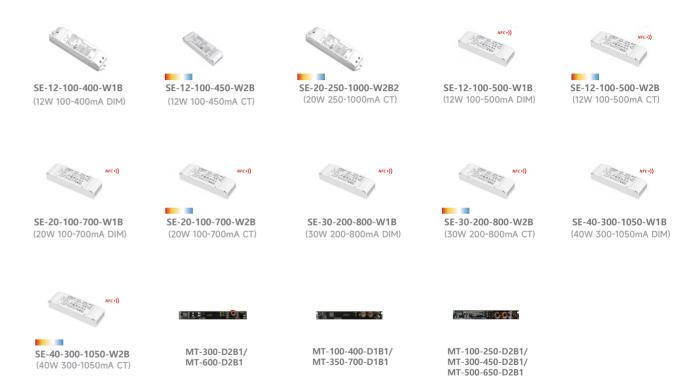

#### **Constant Current LED Drivers**

Provide exceptional lighting for you

SE Series

- High performance, great quality. Flicker-free, soft lighting
- Ultra small, thin, lightweight
- Rubycon capacitor, 5-year warranty
- Control all various types of luminaries in your home
- Simple and elegant with screwless clamshell design. A perfect combination of art and utility.