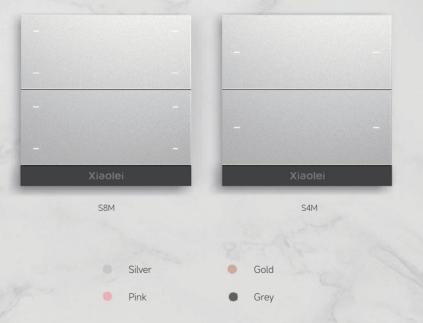

### **Super Smart Panels**

S4M/S8M

••••

## Super Panel

#### **Smart Home Smart Control Center**

- Enable extensive control over smart devices
- Provide multiple interaction modes
- Deliver ultimate experience

SP-GW-PRO

The flat panel design and evenly spaced 250gf buttons make a visual impact and deliver a perfect user experience. Switches use CNC technology with aviation aluminum alloy and have undergone the pressure test 100,000 times that deliver the best quality possible.