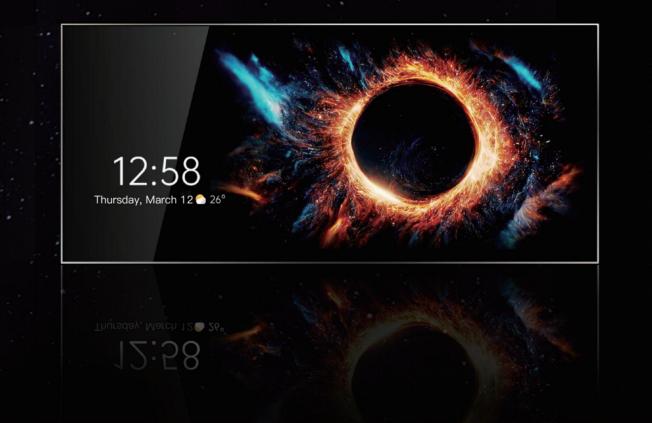

# Great potential! 1.8-inch high-definition touch screen

#### Changeable UI design feel interactive aesthetics

Fit for multiple application scenarios

<sup>\*</sup> Mobile phone photos, one-click synchronization as screen saver!

The size is the same as the 3rd generation nest thermostat controller Customized feel, perfect for handheld control