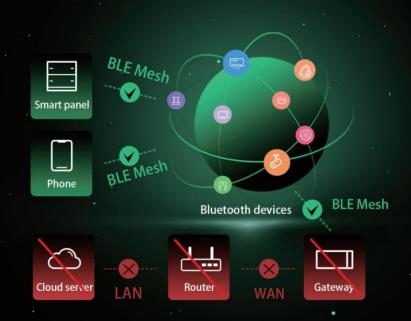

#### Ensure the stability in a large house

Even without the Internet, several hundred devices can still work on LAN

Support Ethernet, 2.4 GHz, 5 GHz Wi-Fi or Bluetooth 5.0 SIG Mesh connection

# Bluetooth 5.0 SIG Mesh System Ultra strong networking capacity

Support up to 600 nodes

Each node extends signals to every other node

2 times
Transmission speed

 $4_{\text{tim}}$ 

Communication range

8 times

Data capacity

\*Compared to its predecessor Bluetooth 4.2

Two Types of Bluetooth Mesh Network Protocols:

#### Standard

SIG Mesh Network

Made by Bluetooth Alliance

Verified by international technical experts

#### Nonstandard

Private Mesh Network

Made by private corporations

No certification for its stability

\*All Xiaolei Bluetooth products are SIG Mesh-certified