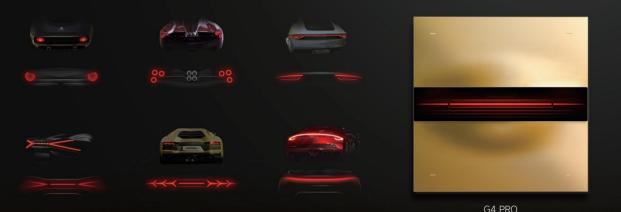

#### sophisticated screen display, superior intelligence

Colors follow your heart, interpreting the aesthetics of sports cars on the wall

Button Lamp: Red/White. Designed with the super car wallpaper color, restore the color of F1 formula.