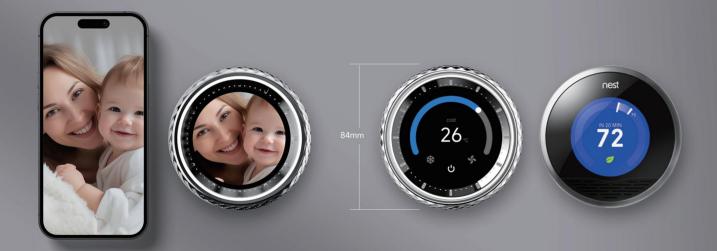

# Great potential! 1.8-inch high-definition touch screen

#### Changeable UI design feel interactive aesthetics

Fit for multiple application scenarios

<sup>\*</sup> Mobile phone photos, one-click synchronization as screen saver!

The size is the same as the 3rd generation nest thermostat controller Customized feel, perfect for handheld control