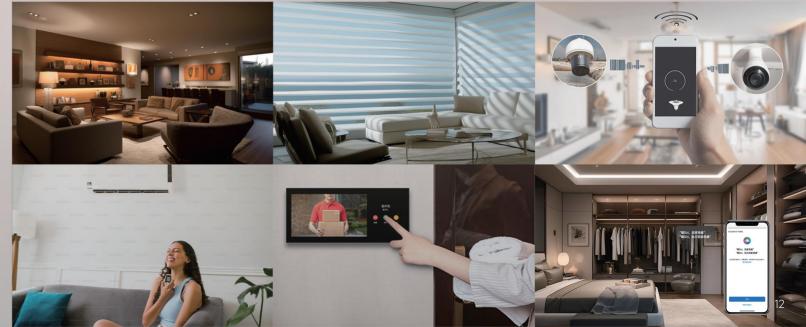

### Smart control of the whole house

Super Smart Accessories

### **Super Smart Accessories**

HAM-BLE

CG-AIR-MAX Home Appliance Module Central Air Conditioner Module (Floor Heating / Fresh Air)

RELAY-BLE01 Switch Module

CG-TRIG Bluetooth Dry Contact Module

CG-LINK Super Smart Link Module

## Take total control of all your home appliances

Get the right temperature, light intensity and have audio and video control with a diverse range of smart accessories. You can connect more smart devices to work together. Say goodbye to the traditional control method for home appliances and embrace the smart one.

Get your entire home under control in the palm of your hands