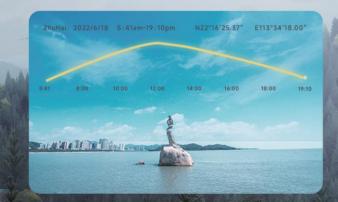

#### **Full Circadian Lighting**

Xiaolei Home Al can get the weather forecast and mimic the intensity and color temperature of natural light throughout the day to support human circadian rhythm.