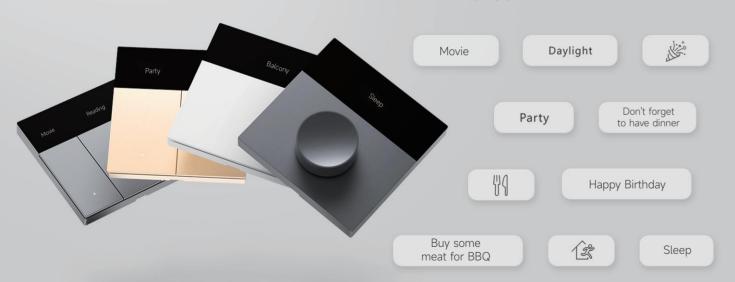

#### Mondrian-inspired combination

Modular combination

Use the edges of each modular to form the lines of the whole-part structure

Combine panels into one row or more

Acting as creative elements, panels are combined together and placed into one row or more

# SUPER : **Activated Series Smart Switches** Actions are performed instantly with just one tap on the wall panel

Enhance your home's aesthetics with a great combination of wall panels

#### Automated interconnection between group panels

Freely and quickly sync group panels Set up multi-location access and control several panel groups simultaneously