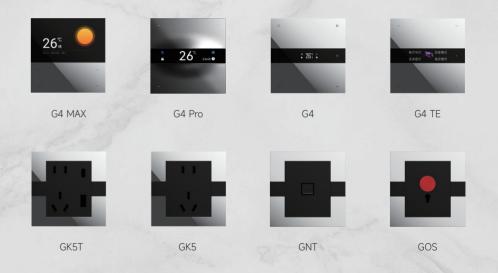

#### **Super Smart Switches and Knobs**

GQ PRO

Smart dimming knob

(Table type)

GQ MAX K9 Crystal

Smart dimming knob (Table type)

Base

GQ-DS-BK

Color: Bugatti black

GQ MAX K9 Crystal Smart dimming knob (Wall type)

GQX Smart dimming knob (Table type) Color: @24KGold @ Silver

Wall bracket

G4PRO 4 Gang Super Smart Switch

G4MAX Super Panle Metal

G4TE

4 Gang Super Smart Switch 4 Gang Super Smart Switch

GNT Smart gateway socket

GOS Smart gateway socket

Products Color:

Prestige Silver Special Edition / 24K Gold Special Edition Lamborghini Gold / Alfa Romeo Silver / Ferrari Red / Bugatti Black / Pagani White / Maserati Grey