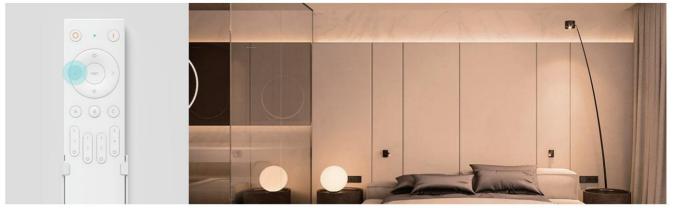

#### Dry Contact to Bluetooth Module

CG-TB

- Use Bluetooth 5.0 SIG Mesh networking technology that features fast transfer speed and stable signal
- Compatible with third-party dry contact control systems to give more flexibility when using this product
- Connect to our L-Home IoT platform
- Combine our Dry contact to Bluetooth module together to link with multiple homes
- Support local scenes that can still run without the Internet or a gateway

#### Bluetooth to Dry Contact Module

- Use Bluetooth 5.0 SIG Mesh networking technology that features fast transfer speed and stable signal
- Connect to our L-Home IoT platform
- Combine our Bluetooth to dry contact module together to link with multiple homes
- Support local scenes that can still run without the Internet or a gateway
- Support third-party smart device control