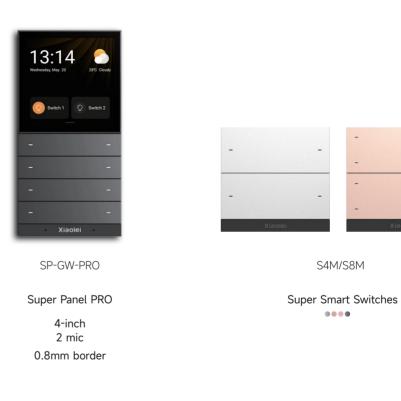

# Subverting traditional panels and simplifying complexity

Super Panel Pro+Premium Series

### **Super Smart Panels**

S4M/S8M

••••

#### **Smart Home Smart Control Center**

- Enable extensive control over smart devices
- Provide multiple interaction modes
- Deliver ultimate experience

SP-GW-PRO

The flat panel design and evenly spaced 250gf buttons make a visual impact and deliver a perfect user experience. Switches use CNC technology with aviation aluminum alloy and have undergone the pressure test 100,000 times that deliver the best quality possible.