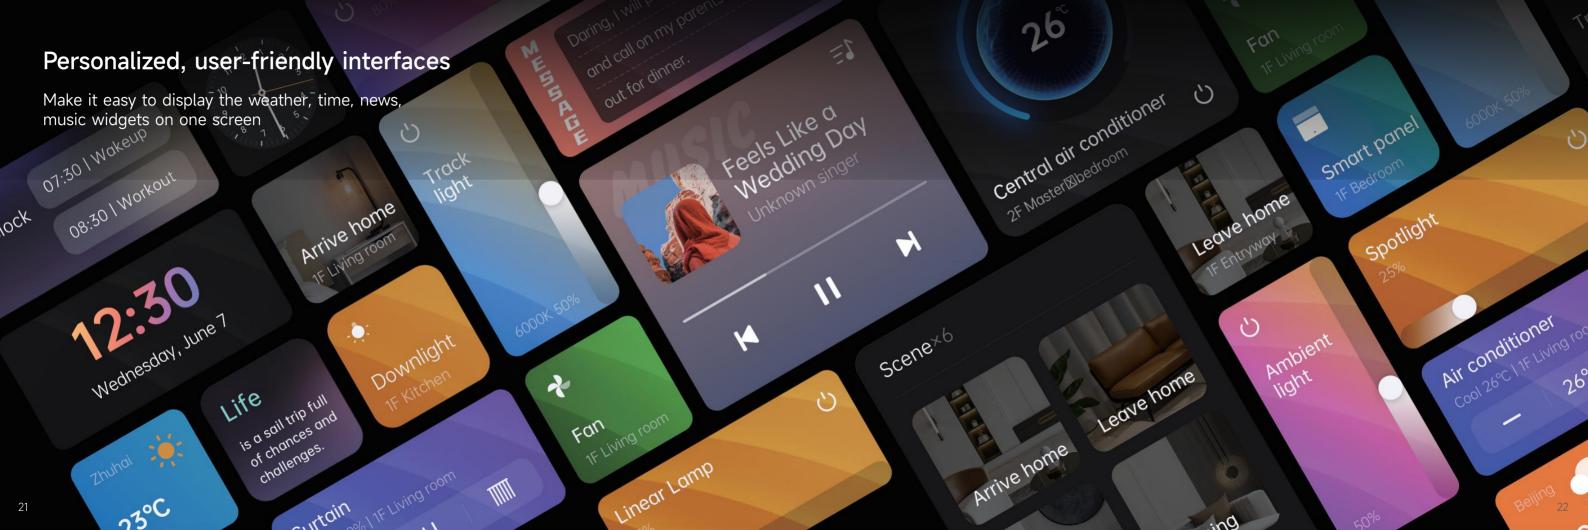

# Great potential! 1.8-inch high-definition touch screen

#### Changeable UI design feel interactive aesthetics

Fit for multiple application scenarios

<sup>\*</sup> Mobile phone photos, one-click synchronization as screen saver!

The size is the same as the 3rd generation nest thermostat controller Customized feel, perfect for handheld control