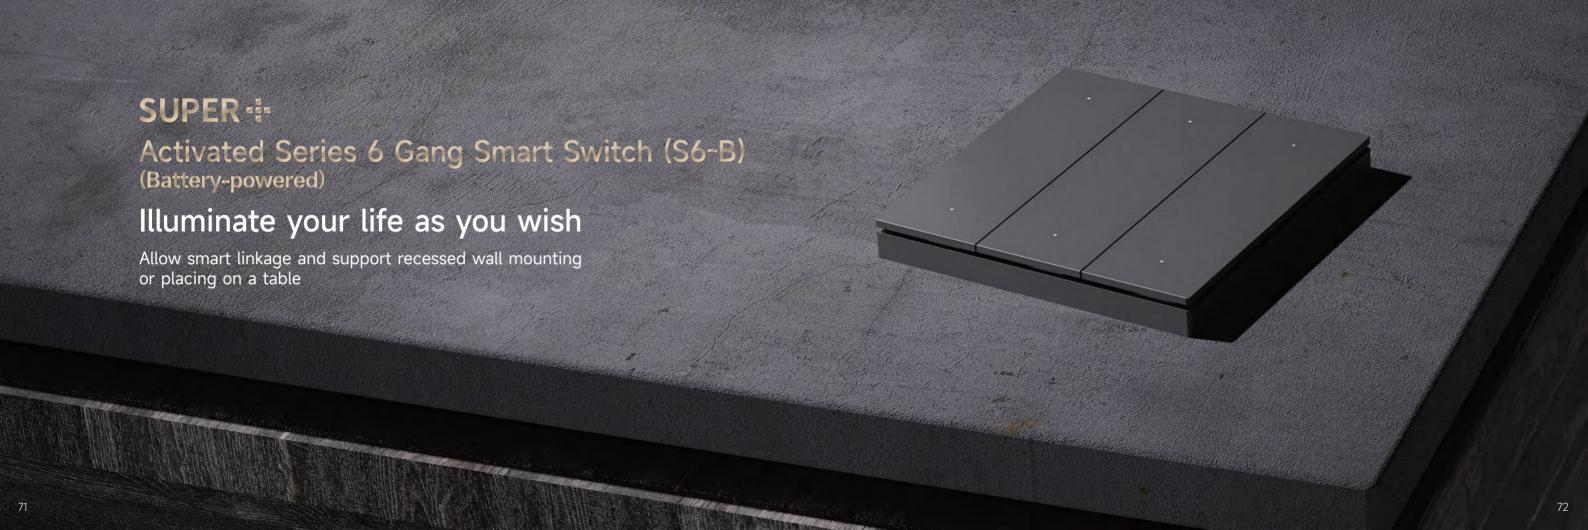

# SUPER : **Activated Series Smart Switches** Actions are performed instantly with just one tap on the wall panel

Enhance your home's aesthetics with a great combination of wall panels

#### Automated interconnection between group panels

Freely and quickly sync group panels Set up multi-location access and control several panel groups simultaneously

#### Give you great flexibility in choosing the installation mode

Directly install the panel in the 86 type junction box

Place or stick it on a flat surface

#### Create a cohesive look for your walls

86 type junction box | 400+panel combinations | Unified mounting frame