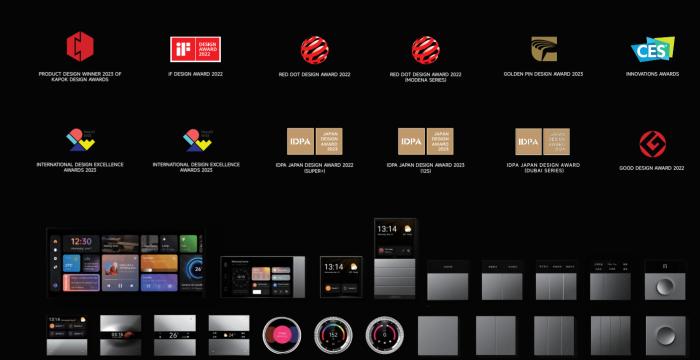

rd

SIG Mesh Network

Made by Bluetooth Alliance

Verified by international technical experts

#### Nonstandard

Private Mesh Network

Made by private corporations

No certification for its stability

\*All Xiaolei Bluetooth products are SIG Mesh-certified

#### Adaptive Lighting

Match the needs of human biological cycles



#### **Full Circadian Lighting**

Xiaolei Home Al can get the weather forecast and mimic the intensity and color temperature of natural light throughout the day to support human circadian rhythm.





#### New technology for storing distributed scenes

- Local scenes
- No gateway needed
- No network required

Edge computing for devices running locally at high speed

Faster, more stable



#### Super high appearance product

·Winners of 12 International Design Awards





# A collection of fine art Be the luxury in smart home

Dubai / Modena Series

#### **Super Smart Switches and Knobs**







GQ PRO

Smart dimming knob

(Table type)





GQ MAX K9 Crystal

Smart dimming knob (Table type)

Base



GQ-DS-BK

Color: Bugatti black









GQ MAX K9 Crystal Smart dimming knob (Wall type)



GQX Smart dimming knob (Table type) Color: @24KGold @ Silver



Wall bracket



G4PRO 4 Gang Super Smart Switch



G4MAX Super Panle Metal



G4TE



4 Gang Super Smart Switch 4 Gang Super Smart Switch



GNT Smart gateway socket



GOS Smart gateway socket

Products Color:

Prestige Silver Special Edition / 24K Gold Special Edition Lamborghini Gold / Alfa Romeo Silver / Ferrari Red / Bugatti Black / Pagani White / Maserati Grey



#### **Dubai Series Super Smart Knob