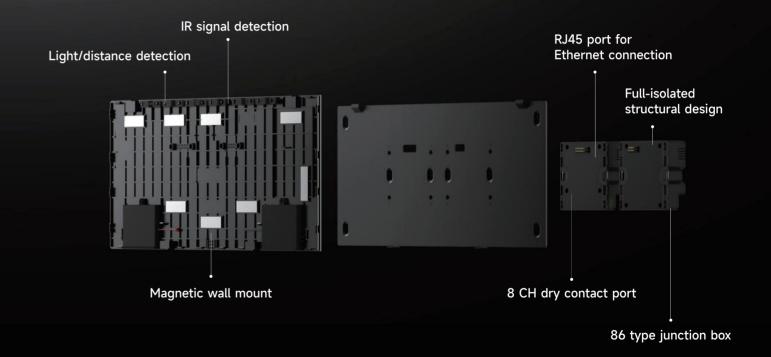

#### **Smart Home Smart Control Center**

- Enable extensive control over smart devices
- Provide multiple interaction modes
- Deliver ultimate experience

SP-GW-PRO

The flat panel design and evenly spaced 250gf buttons make a visual impact and deliver a perfect user experience. Switches use CNC technology with aviation aluminum alloy and have undergone the pressure test 100,000 times that deliver the best quality possible.