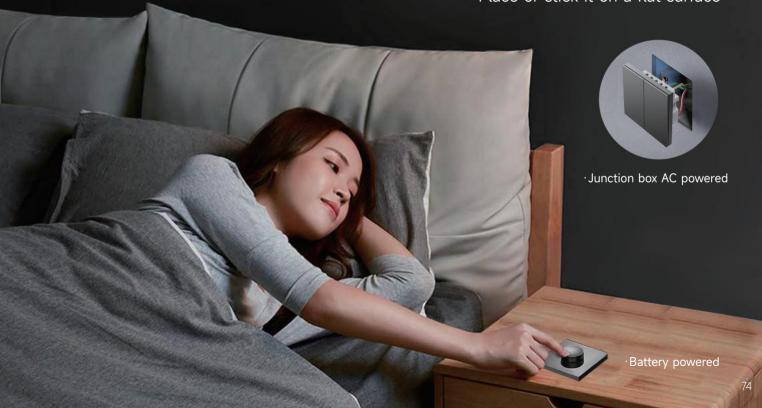

#### Give you great flexibility in choosing the installation mode

Directly install the panel in the 86 type junction box

Place or stick it on a flat surface