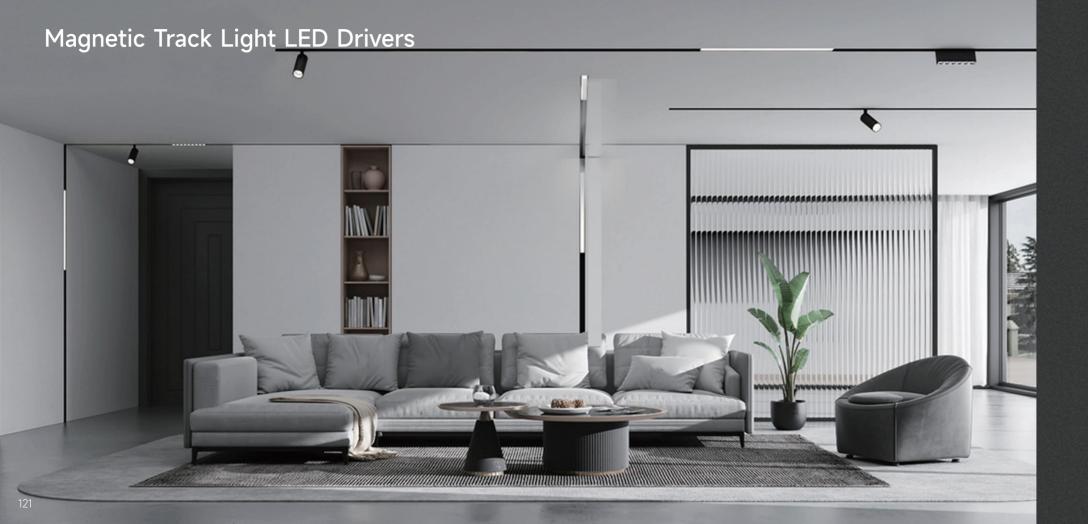

Magnetic Track Light LED Drivers
Constant Current DIM/CT

- Meet the IEEE1789 standard. Flicker-free, high frequency exemption level
- Simple installation. Quiet, no high frequency noise
- Only 15g in weight, suitable for STUCCHI standard housings
- 48V low voltage design, protection against polarity reversal