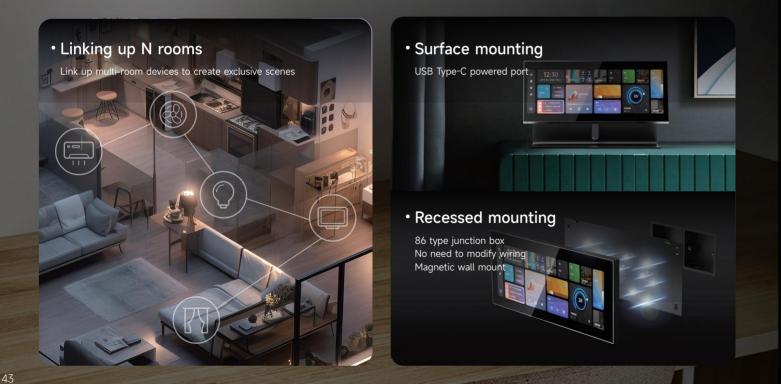

#### Meticulous Craftsmanship

45

Support recessed wall mounting or placing on a table

#### Give you great flexibility in choosing the installation mode

Directly install the panel in the 86 type junction box

Place or stick it on a flat surface

#### Create a cohesive look for your walls

86 type junction box | 400+panel combinations | Unified mounting frame