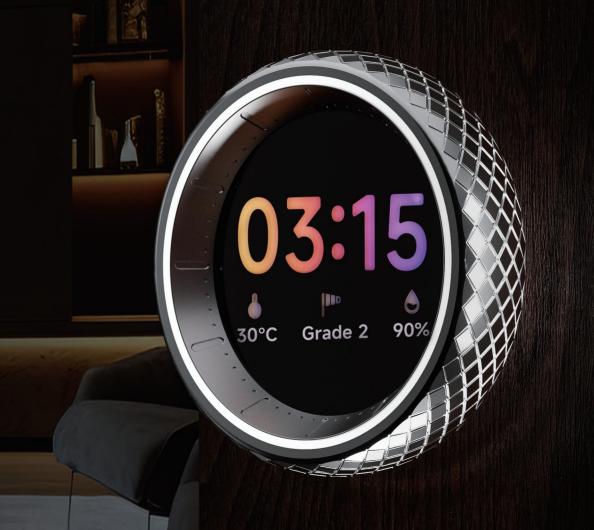

# Great potential! 1.8-inch high-definition touch screen

#### Changeable UI design feel interactive aesthetics

Fit for multiple application scenarios

<sup>\*</sup> Mobile phone photos, one-click synchronization as screen saver!

The size is the same as the 3rd generation nest thermostat controller Customized feel, perfect for handheld control