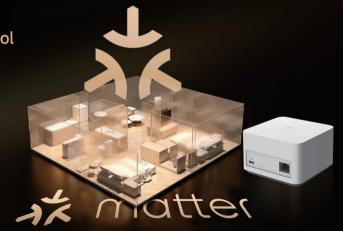

### Full access to Matter protocol

**Ecological Communion Interconnection Infinite Possibilities** 

Support for interconnection and control with the global ecosystem

More open, more versatile

Xiaolei new super smart gateway, access to the smart home wireless transmission protocol mater, is committed to breaking through the ecological barrier, to realize a more inclusive whole-home interconnection

· Full Space True Control

Using the L-Home APP, you can control all the domestic and overseas smart home devices that have joined the matter protocol, realizing the barrier-free interconnection of the whole house!

· Cross-platform and fully interconnected

Apple HomeKit/Amazon Alexa/Googlehome/Samsung SmartThings etc. have all joined the matter! Xiaolei Smart Home system to realize interconnection and cross-brand collaboration based on the matter standard.