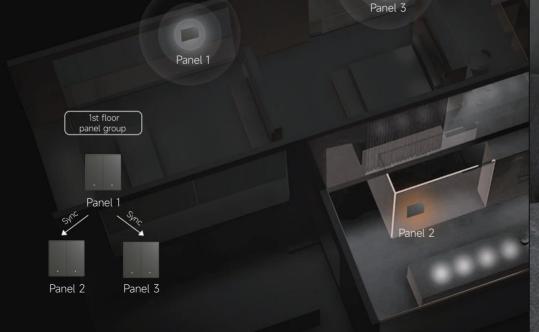

#### Automated interconnection between group panels

Freely and quickly sync group panels Set up multi-location access and control several panel groups simultaneously