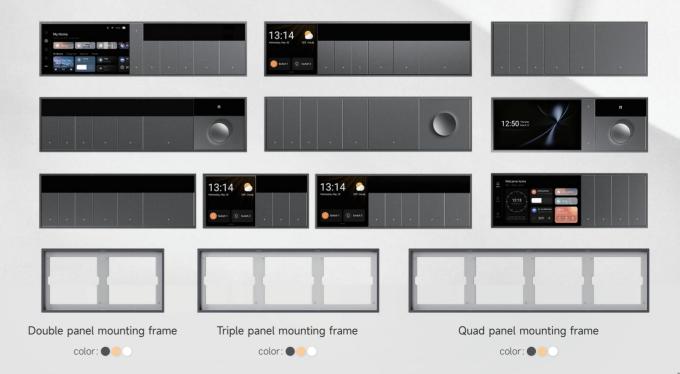

#### Create a cohesive look for your walls

86 type junction box | 400+panel combinations | Unified mounting frame