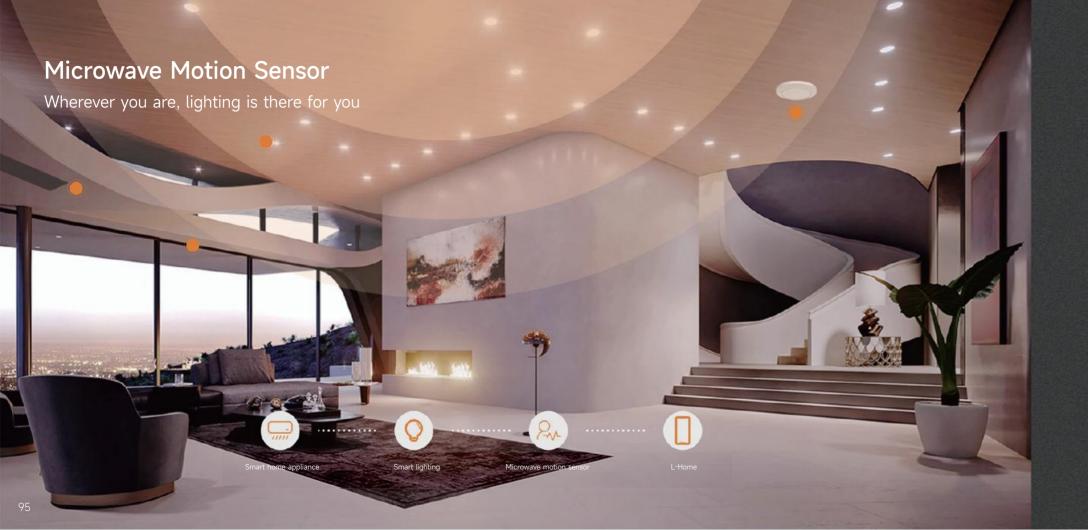

#### Super Smart Link Module

Two-way intelligent control

Various 485 hosts to control the Xiaolei system

Drying system | Ladder control system

Xiaolei system controls the third-party 485 systems

CG-LINK

- Realize the mutual integration and control between the third-party 485 system and the Xiaolei smart home system.
- Customize 485 instructions, bind the devices in the Xiaolei smart home system, realize local scenes, and linkage automation.

#### Super Wireless Modules 2.0

Wired +Wireless solution

CG-T BLE - Triac

CG-D BLE - DALI

CG-DAM-PRO (3 in 1) BLE-DALI, 0-10V, DMX

- Compatible with four major dimming protocols, suitable for applications in homes, commercial spaces, etc
- Adopt the advanced Bluetooth 5.0 SIG Mesh networking technology
- OTA upgrade enables automatic and timely upgrade of firmware
- Cover four major dimming interfaces and control DIM, CT and colors of various lights
- Provide multiple parameter options to meet the demands of any occasion