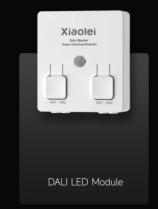

CG-D-PRO BLE - DALI

- Support batch modification of DALI driver parameters
- DALI groups and DALI scenes are programmable
- Combine Bluetooth products to create local /automated scenes
- Support binding to a smart switch