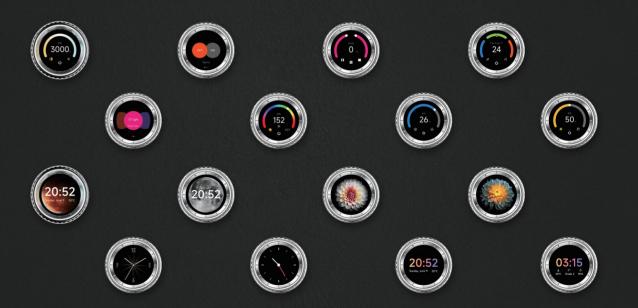

# Great potential! 1.8-inch high-definition touch screen

#### Changeable UI design feel interactive aesthetics

Fit for multiple application scenarios

<sup>\*</sup> Mobile phone photos, one-click synchronization as screen saver!

The size is the same as the 3rd generation nest thermostat controller Customized feel, perfect for handheld control

#### Smart, user-friendly screen display

Post a personalized message on the screen (supporting max 36 characters)