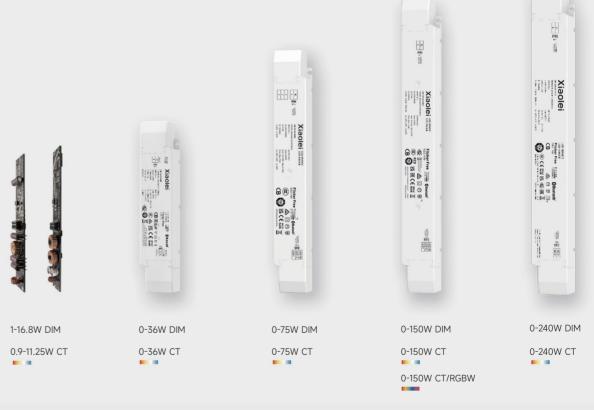

## Super Smart Drivers T-PWM°

Adopt T-PWM super depth dimming technology that it is ideally suited for use in various lights, including linear lights, downlights, spotlights, magnetic track lights, etc. Create healthy, comfortable and smart lighting environments.

#### **Constant Current LED Drivers**

Provide exceptional lighting for you

SE Series

- High performance, great quality. Flicker-free, soft lighting
- Ultra small, thin, lightweight
- Rubycon capacitor, 5-year warranty
- Control all various types of luminaries in your home
- Simple and elegant with screwless clamshell design. A perfect combination of art and utility.

Magnetic Track Light LED Drivers
Constant Current DIM/CT

- Meet the IEEE1789 standard. Flicker-free, high frequency exemption level
- Simple installation. Quiet, no high frequency noise
- Only 15g in weight, suitable for STUCCHI standard housings
- 48V low voltage design, protection against polarity reversal