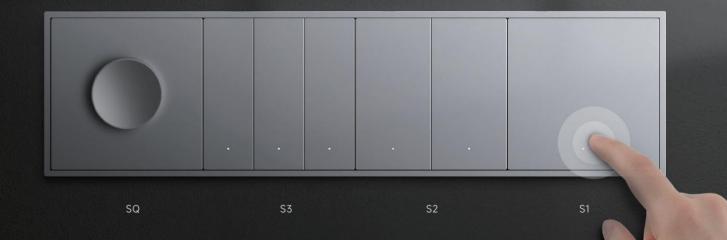

# SUPER : **Super Smart Panels / Switches**

SP-GW-6S Super Panel 6S

SQ PRO

Smart Switch (Knob)

...

SP-GW-4S Super Panel 4S

SQ-B (Battery-powered)

Smart Switch (Knob)

Smart Switch (2 Gang)

S1

Smart Switch (1 Gang)

Smart Switch (3 Gang)

Smart Switch (6 Gang)

Smart Switch (2 Gang)

S3 Smart Switch (3 Gang)

Smart Switch (4 Gang)

Double panel surround

SQ

Smart Switch (Knob)

Smart Switch (6 Gang)

Triple panel surround

Quad panel surround

Product colors: 
Grey Glod White