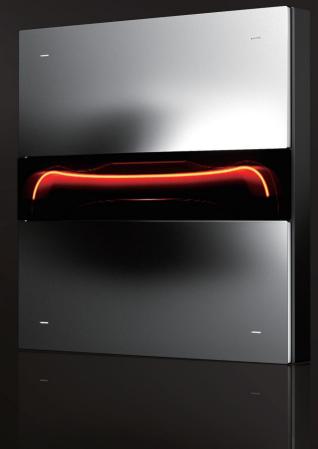

# A collection of fine art Be the luxury in smart home

Dubai / Modena Series

#### **Super Smart Switches and Knobs**

GQ PRO

Smart dimming knob

(Table type)

GQ MAX K9 Crystal

Smart dimming knob (Table type)

Base

GQ-DS-BK

Color: Bugatti black

GQ MAX K9 Crystal Smart dimming knob (Wall type)

GQX Smart dimming knob (Table type) Color: @24KGold @ Silver

Wall bracket

G4PRO 4 Gang Super Smart Switch

G4MAX Super Panle Metal

G4TE

4 Gang Super Smart Switch 4 Gang Super Smart Switch

GNT Smart gateway socket

GOS Smart gateway socket

Products Color:

Prestige Silver Special Edition / 24K Gold Special Edition Lamborghini Gold / Alfa Romeo Silver / Ferrari Red / Bugatti Black / Pagani White / Maserati Grey