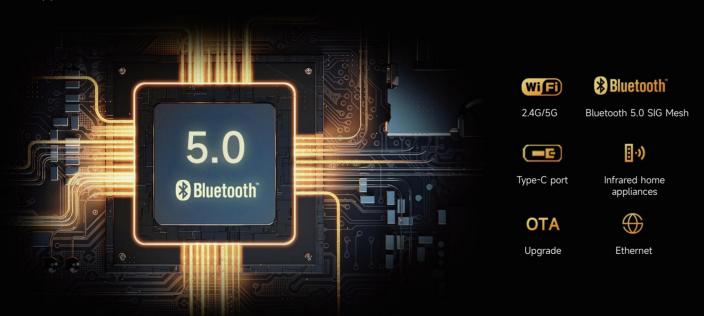

#### Ensure the stability in a large house

Even without the Internet, several hundred devices can still work on LAN

Support Ethernet, 2.4 GHz, 5 GHz Wi-Fi or Bluetooth 5.0 SIG Mesh connection

# Bluetooth 5.0 SIG Mesh System Ultra strong networking capacity

Support up to 600 nodes

Each node extends signals to every other node

2 times
Transmission speed

 $4_{\text{tim}}$ 

Communication range

8 times

Data capacity

\*Compared to its predecessor Bluetooth 4.2

Two Types of Bluetooth Mesh Network Protocols: