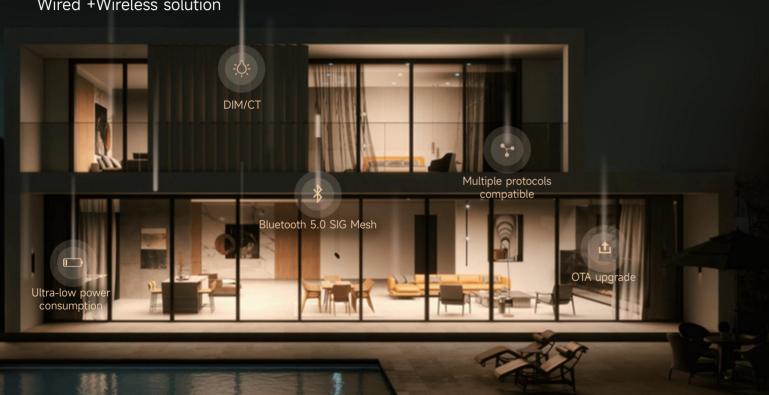

#### Super Wireless Modules 2.0

Wired +Wireless solution

CG-T BLE - Triac

CG-D BLE - DALI

CG-DAM-PRO (3 in 1) BLE-DALI, 0-10V, DMX

- Compatible with four major dimming protocols, suitable for applications in homes, commercial spaces, etc
- Adopt the advanced Bluetooth 5.0 SIG Mesh networking technology
- OTA upgrade enables automatic and timely upgrade of firmware
- Cover four major dimming interfaces and control DIM, CT and colors of various lights
- Provide multiple parameter options to meet the demands of any occasion