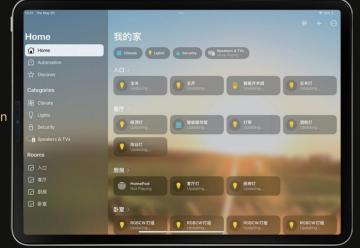

#### **APP** interaction

Control your devices from anywhere and anytime

Linking various ecological platforms, intelligent control without limits: HomeKit / SONOS / matter / Haier Smart Home / SmartThings / Midea Meiju / IFTT

#### Touch screen interaction

Touch screen offers a complete view and places operations literally at your fingertips